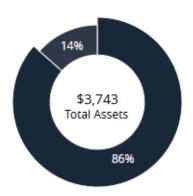

# ACCOUNTS

Dist 36 Interest Checking \*\*6337

Available Balance \$3,237.24
Current Balance \$3,237.24

Dist 36 Member Share Sav... \*\*62... \$
Available Balance \$505.32
Current Balance \$505.32

#### ASSET SUMMARY

## Dist 36 Interest Chec...

\*\*\*\*633/

86.50%

Available Balance Current Balance View Transactions \$3,237.24

\$3,237.24

Current BECU Balance 2024/9/28

3,742.56 505.32

Checking | Savings