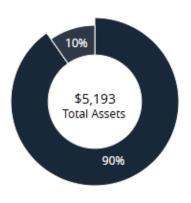

## **ACCOUNTS**

Dist 36 Interest Checking \*\*6337

Available Balance Current Balance

\$4,686.78 \$4,686.78

Dist 36 Member Share Sav... \*\*62...

Available Balance Current Balance

\$505.86 \$505.86

### **ASSET SUMMARY**

Dist 36 Interest Chec...

Available Balance Current Balance

View Transactions

90.26%

\$4,686.78 \$4,686.78

Current BECU Balance 2024/11/03

4,686.78 505.86

Checking | Savings Match 4,686.78 +505.86 = 5192.64

| 20242                         | D 1 10000   |            |  |  |
|-------------------------------|-------------|------------|--|--|
| 2024Budget                    | Budget 2024 |            |  |  |
|                               | Budgeted    | Actual     |  |  |
|                               |             |            |  |  |
| DCM                           | \$800.00    | \$465.00   |  |  |
| Alt DCM                       | \$800.00    |            |  |  |
| district technology, printing | \$300.00    | \$457.90   |  |  |
| Online technology             | \$300.00    | \$476.02   |  |  |
| Secretary                     | \$25.00     |            |  |  |
| ESIG                          | \$25.00     |            |  |  |
| Treasurer                     | \$75.00     |            |  |  |
| Bridge the Gap                | \$25.00     |            |  |  |
| Grapevine and Literature      | \$300.00    | \$118.58   |  |  |
| CPC/PI                        | \$100.00    |            |  |  |
| Treatment                     | \$100.00    |            |  |  |
| Accessibility                 | \$75.00     |            |  |  |
| Registrar                     | \$50.00     |            |  |  |
| Alcothon                      | \$50.00     |            |  |  |
| Workshops                     | \$200.00    |            |  |  |
| Events                        | \$300.00    | \$245.00   |  |  |
| Gratitude Dinner              | \$1,500.00  | \$1,163.63 |  |  |
| Webmaster                     | \$25.00     |            |  |  |
| Corrections                   | \$100.00    |            |  |  |
| Storage                       | \$480.00    | \$240.00   |  |  |
| Rent                          | \$240.00    | \$240.00   |  |  |
| PO Box                        | \$176.00    | \$91.00    |  |  |
| Young People in A.A.          | \$100.00    |            |  |  |
| Total                         | \$6,146.00  |            |  |  |
| Total Budget PR               | \$1,736.50  |            |  |  |
| Rounded                       | \$2,000.00  |            |  |  |