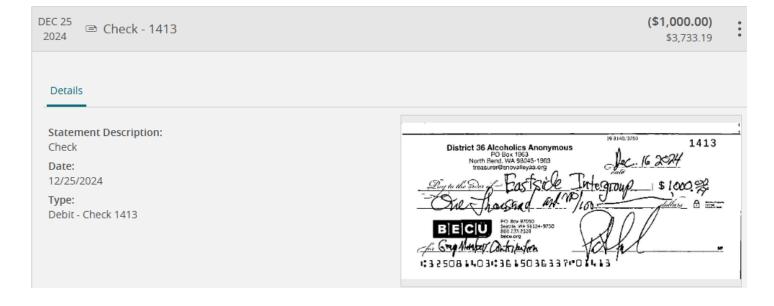

DEC 28 (\$1,000.00)☐ Check - 1412 2024 \$2,733.19 Details Statement Description: District 36 Alcoholics Anonymous PO Box 1983 North Bend, WA 98045-1983 Check Date: Gengral Service Office Ad 12/28/2024 \$ 1000,00 Type: Debit - Check 1412 BECU To Grap monters outrhition \*00000 L00000\* #325081403#3615036337#01412