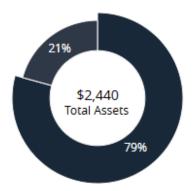

## **ACCOUNTS**

Dist 36 Interest Checking \*\*6337

Available Balance \$1,933.56 Current Balance \$1,933.56 Dist 36 Member Share Sav... \*\*62...

Available Balance Current Balance

**\$506.01** \$506.01

### ASSET SUMMARY

# Dist 36 Interest Chec...

\*\*\*\*6337

79.26%

Available Balance Current Balance View Transactions \$1,933.56 \$1,933.56

Current BECU Balance 2024/11/03

1933.56 506.01

Checking | Savings Match 1,933.56 +506.01 =  $\frac{2,439.57}{1}$ 