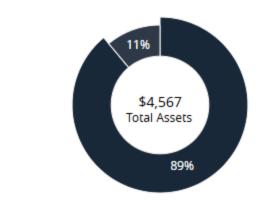

## ASSET SUMMARY

| <b>Dist 36 Interest Chec</b><br>****6337                  | 88.93%                   |
|-----------------------------------------------------------|--------------------------|
| Available Balance<br>Current Balance<br>View Transactions | \$4,061.54<br>\$4,061.54 |

Current BECU Balance 2024/11/03

Checking|Savings Match 4,061.54 +505.70=4567.24

:

| 2024Budget                    | Budget 2024 |            |
|-------------------------------|-------------|------------|
|                               | Budgeted    | Actual     |
| DCM                           | \$800.00    | \$465.00   |
| Alt DCM                       | \$800.00    | \$476.00   |
| district technology, printing | \$300.00    | \$457.90   |
| Online technology             | \$300.00    | \$476.02   |
| Secretary                     | \$25.00     |            |
| ESIG                          | \$25.00     |            |
| Treasurer                     | \$75.00     |            |
| Bridge the Gap                | \$25.00     |            |
| Grapevine and Literature      | \$300.00    | \$118.58   |
| СРС/РІ                        | \$100.00    |            |
| Treatment                     | \$100.00    |            |
| Accessibility                 | \$75.00     |            |
| Registrar                     | \$50.00     |            |
| Alcothon                      | \$50.00     |            |
| Workshops                     | \$200.00    |            |
| Events                        | \$300.00    | \$245.00   |
| Gratitude Dinner              | \$1,500.00  | \$1,163.63 |
| Webmaster                     | \$25.00     |            |
| Corrections                   | \$100.00    |            |
| Storage                       | \$480.00    | \$240.00   |
| Rent                          | \$240.00    | \$240.00   |
| PO Box                        | \$176.00    | \$91.00    |
| Young People in A.A.          | \$100.00    |            |
| Total                         | \$6,146.00  |            |
| Total Budget PR               | \$1,736.50  |            |
| Rounded                       | \$2,000.00  |            |