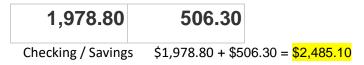

| ACCOUNTS                  |                   |                         | :               |
|---------------------------|-------------------|-------------------------|-----------------|
| Business Interest Checkin | ng **6337         | Business Member Share S | **62            |
| Available Balance         | <b>\$1,978.80</b> | Available Balance       | <b>\$506.30</b> |
| Current Balance           | \$1,978.80        | Current Balance         | \$506.30        |

| 2/0/2025  | District 36 Storage Fee Check # 1415 | storage                    | -\$240.00 |        | \$2,444.00 | \$1,957.64 | \$200.10 |
|-----------|--------------------------------------|----------------------------|-----------|--------|------------|------------|----------|
| 2/11/2025 | Tami B - Check # 1417                | Alcathon Expense           | -\$51.74  |        | \$2,392.26 | \$1,886.10 | \$506.16 |
| 2/19/2025 | ATM Deposit                          | District 36, 7th Tradition | \$22.00   |        | \$2,414.26 | \$1,908.10 | \$506.16 |
|           |                                      | Vantine's day dance        | \$88.00   |        | \$2,502.26 | \$1,996.10 | \$506.16 |
| 2/23/2025 | Zoom monthly fee                     | technology                 | -\$17.45  |        | \$2,484.81 | \$1,978.65 | \$506.16 |
| 2/28/2025 | Interest Checking                    | Interest                   | \$0.15    |        | \$2,484.96 | \$1,978.80 | \$506.16 |
| 2/28/2025 | Interest Savings                     | Interest                   |           | \$0.14 | \$2,485.10 | \$1,978.80 | \$506.30 |
|           |                                      |                            |           |        |            |            |          |